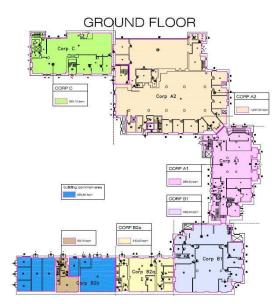

g information**

| Building status     | Existing    |
|---------------------|-------------|
| Parking ratio       | 1 / 80 sq m |
| Total building area | 5 908 sq m  |

#### **Commercial terms**

| Office space*      | after login * |
|--------------------|---------------|
| Parking            | after login * |
| Service charge*    | after login * |
| Minimum lease term | after login * |
| Availability       | after login * |

 $^{\star}$  Asking terms for  $\mathrm{m}^2/\mathrm{month}$ 

#### Location



#### Available space

Building completely leased



## office**finder.ro**

#### Standard fit-Out

紫

Air conditioning



Telephone cabling



Computer cabling



Power cabling



Smoke detectors



Carpeting



Security



Fibre optics

#### 

Openable windows

#### Typical floor plan



#### **Public transport**

Metro: M2

Bus: 301, 330, 331 Tram: 20, 24, 42