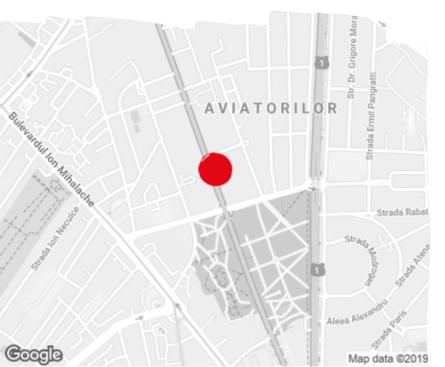

#### Location

#### **Public transport**

Metro: M2

Bus: 301, 330, 331 Tram: 20, 24, 42